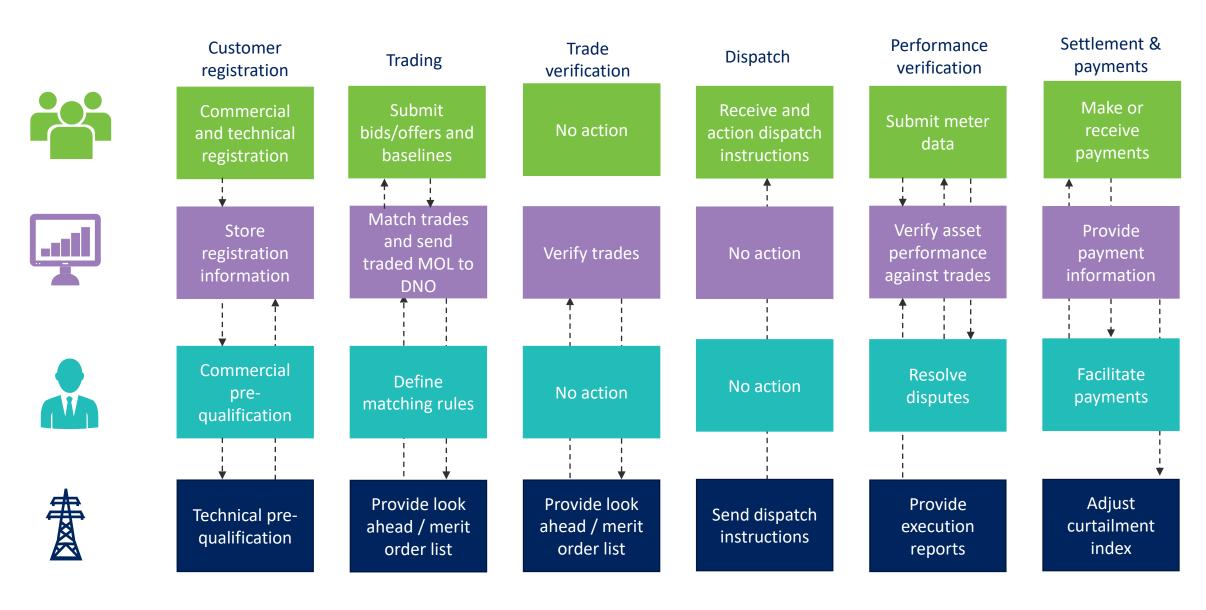

ldine Paterson** 

Stay connected...













www.enwl.co.uk

#### Challenge



#### **Current challenges**

1. Reluctance to accept flexible connections

2. Reluctance to offer flexible services

3. Lack of competition

4. ESO /DSO conflicts



Investigate, develop and trial bilateral trading of curtailment obligations



Reduce barriers for the uptake of RES and choice for connected customers



Encourage use of flexibility and reduce whole system costs



Enable DNOs to meet the challenge of net zero



Working with our project partners we will deliver a functional specification detailing the requirements for facilitating bilateral trading, including platform, market model, data requirements and interface.

### ELECTRŮΝ







#### Designed solution





#### High- level process







#### Significant predicted carbon savings

Significant financial benefits for customers and networks

Enables increased competition through a transparent, neutral market

Provides greater opportunities for connected customers



Encourages connection of low carbon technologies by increasing value proposition

Increases available flexibility driving down whole system costs

Improves efficiency of the network

#### BiTraDER – project timescales and deliverables



| Workstream                    | Tasks                                 | 2021 | 2022 | 2023 | 2024 | 2025 | 2026 |
|-------------------------------|---------------------------------------|------|------|------|------|------|------|
| Project Mobilisation          |                                       |      | -    |      |