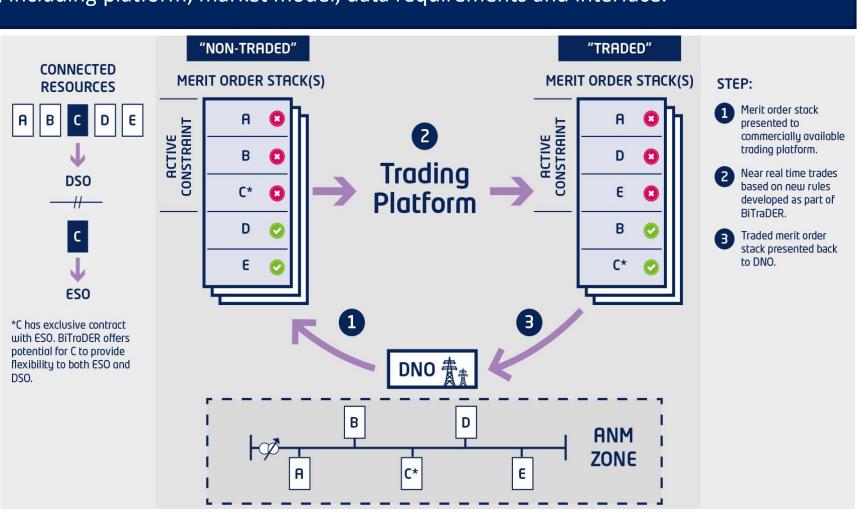

#### **Current challenges**

1. Reluctance to accept flexible connections

2. Reluctance to offer flexible services

3. Lack of competition

4. ESO /DSO conflicts

Investigate, develop and trial bilateral trading of curtailment obligations

Reduce barriers for the uptake of RES and choice for connected customers

Encourage use of flexibility and reduce whole system costs

Enable DNOs to meet the challenge of net zero

Working with our project partners we will deliver a functional specification detailing the requirements for facilitating bilateral trading, including platform, market model, data requirements and interface.