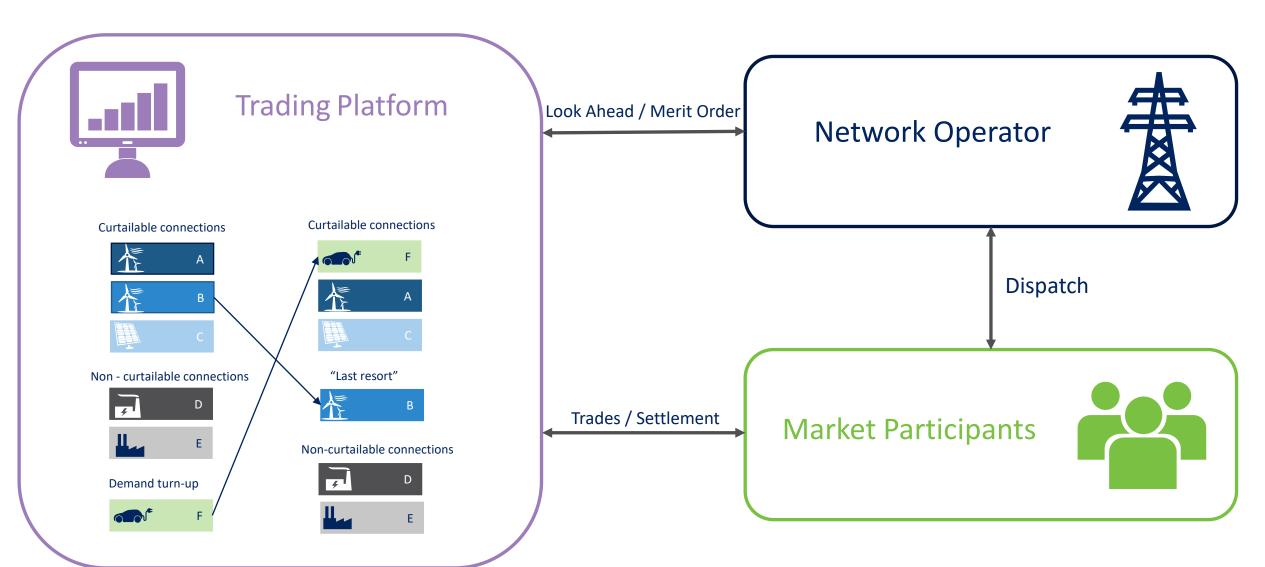

d System Efficiency

**Dr Geraldine Paterson** 

Stay connected...













www.enwl.co.uk

#### Challenge



#### **Current challenges**

1. Reluctance to accept flexible connections

2. Reluctance to offer flexible services

3. Lack of competition

4. ESO /DSO conflicts



Investigate, develop and trial bilateral trading of curtailment obligations



Reduce barriers for the uptake of RES and choice for connected customers



Encourage use of flexibility and reduce whole system costs



Enable DNOs to meet the challenge of net zero



Working with our project partners we will deliver a functional specification detailing the requirements for facilitating bilateral trading, including platform, market model, data requirements and interface.

### ELECTRŮΝ







#### Designed solution





#### High- level process







#### Significant predicted carbon savings

Significant financial benefits for customers and networks

Enables increased competition through a transparent, neutral market

Provides greater opportunities for connected customers



Encourages connection of low carbon technologies by increasing value proposition

Increases available flexibility driving down whole system costs

Improves efficiency of the network

#### BiTraDER – project timescales and deliverables



| Workstream                    | Tasks                                 | 2021 | 2022 | 2023 | 2024 | 2025 | 2026 |
|-------------------------------|---------------------------------------|------|------|------|------|------|------|
| Project Mobilisation          |