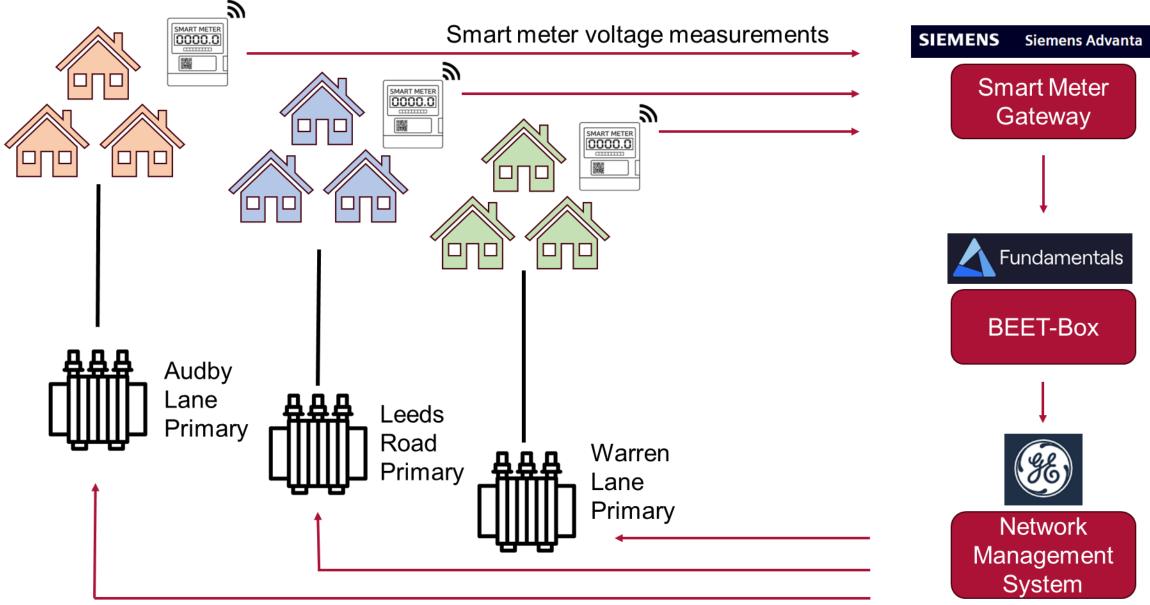

### Challenge 1 – Infrastructure

#### **Challenge 2 – Number of Business Functions**

#### **Challenge 3 – Smart Metering**

シ