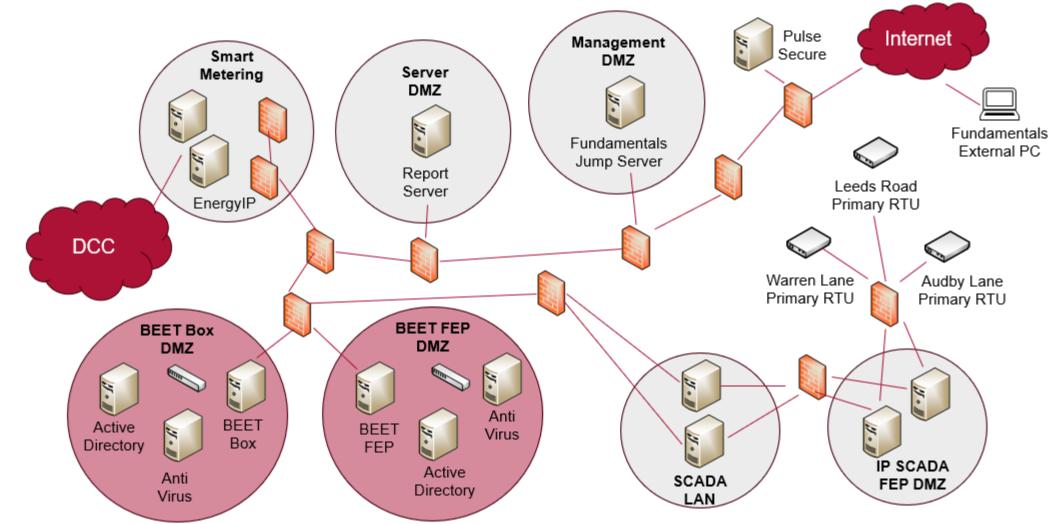

| £18   | £27   |
| BEET Trial Area<br>(15,000 customers)  | 45,000MWh          | £135k                                                                       | £270k | £405k |
| Northern Powergrid<br>(3.9m customers) | 11,700GWh          | £35m                                                                        | £70m  | £105m |
| Great Britain<br>(28.5m customers)     | 85,500GWh          | £257m                                                                       | £513m | £770m |

#### **Assumptions:**

- 1% voltage reduction causes 1% reduction in energy consumption
- Unit price for domestic energy: £0.30 per kWh





11kV Target Voltage



#### Indications and Controls on Network Management System









### Challenge 1 – Infrastructure





#### **Challenge 2 – Number of Business Functions**





#### **Challenge 3 – Smart Metering**





シ



## **Questions & Answers**

For further information please contact me:

francis.shillitoe@northernpowergrid.com