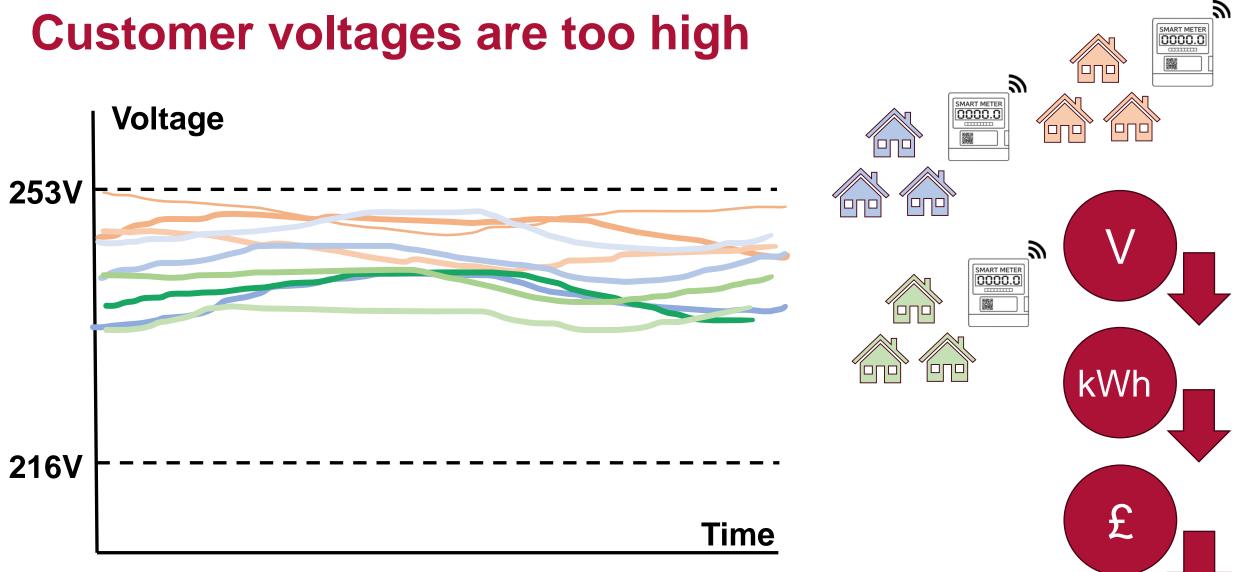

#### **Reduce customer bills**

|                                        |                    | Estimate of Annual Customer Saving (for given percentage voltage reduction) |       |       |
|----------------------------------------|--------------------|-----------------------------------------------------------------------------|-------|-------|
| Scale                                  | Annual Consumption | 1%                                                                          | 2%    | 3%    |
| Typical Domestic                       | 3,000kWh           | £9                                                                          | £18   | £27   |
| BEET Trial Area<br>(15,000 customers)  | 45,000MWh          | £135k                                                                       | £270k | £405k |
| Northern Powergrid<br>(3.9m customers) | 11,700GWh          | £35m                                                                        | £70m  | £105m |
| Great Britain<br>(28.5m customers)     | 85,500GWh          | £257m                                                                       | £513m | £770m |

#### **Assumptions:**

- 1% voltage reduction causes 1% reduction in energy consumption
- Unit price for domestic energy: £0.30 per kWh

11kV Target Voltage