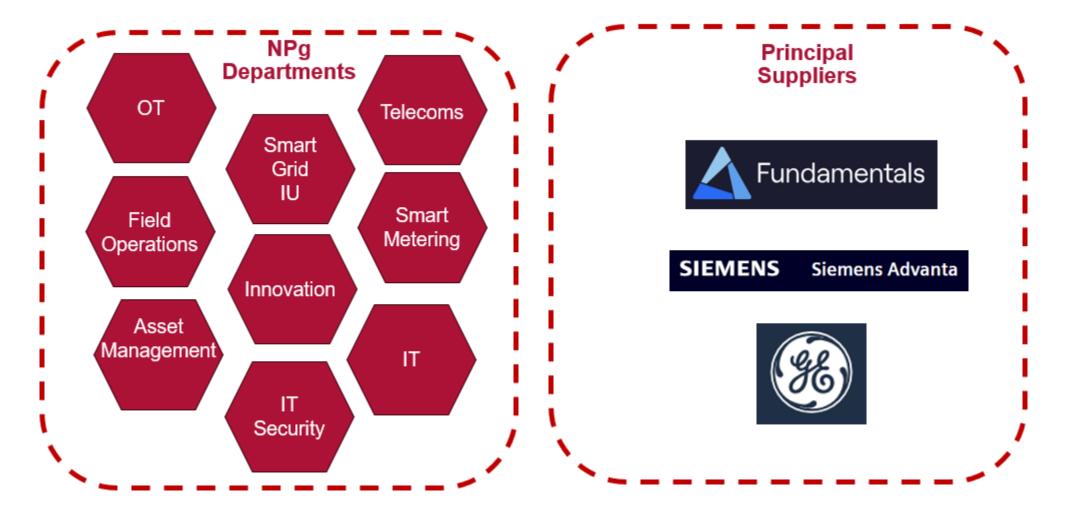

|
| BEET Trial Area<br>(15,000 customers)  | 45,000MWh          | £135k                                                                       | £270k | £405k |
| Northern Powergrid<br>(3.9m customers) | 11,700GWh          | £35m                                                                        | £70m  | £105m |
| Great Britain<br>(28.5m customers)     | 85,500GWh          | £257m                                                                       | £513m | £770m |

#### **Assumptions:**

- 1% voltage reduction causes 1% reduction in energy consumption
- Unit price for domestic energy: £0.30 per kWh





11kV Target Voltage



#### Indications and Controls on Network Management System









### Challenge 1 – Infrastructure





#### **Challenge 2 – Number of Business Functions**





#### **Challenge 3 – Smart Metering**





シ



## **Questions & Answers**

For further information please contact me:

francis.shillitoe@northernpowergrid.com