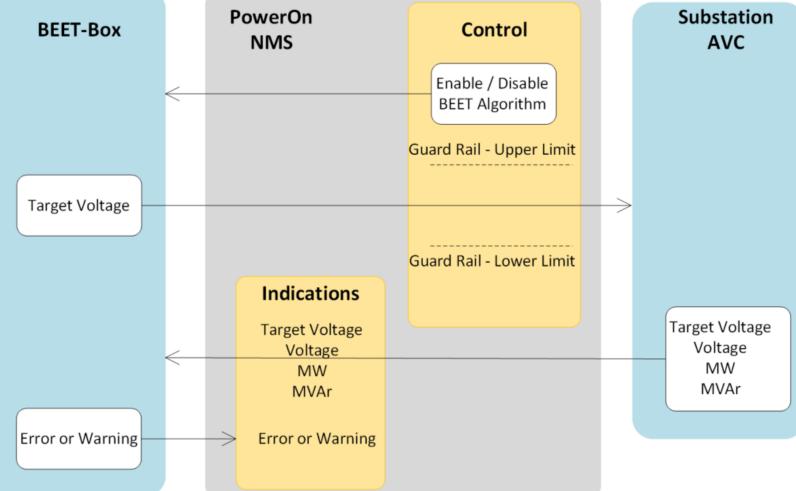

| £9                                                                          | £18   | £27   |
| BEET Trial Area<br>(15,000 customers)  | 45,000MWh          | £135k                                                                       | £270k | £405k |
| Northern Powergrid<br>(3.9m customers) | 11,700GWh          | £35m                                                                        | £70m  | £105m |
| Great Britain<br>(28.5m customers)     | 85,500GWh          | £257m                                                                       | £513m | £770m |

#### **Assumptions:**

- 1% voltage reduction causes 1% reduction in energy consumption
- Unit price for domestic energy: £0.30 per kWh





11kV Target Voltage



#### Indications and Controls on Network Management System









### Challenge 1 – Infrastructure





#### **Challenge 2 – Number of Business Functions**





#### **Challenge 3 – Smart Metering**





シ



## **Questions & Answers**

For further information please contact me:

francis.shillitoe@northernpowergrid.com