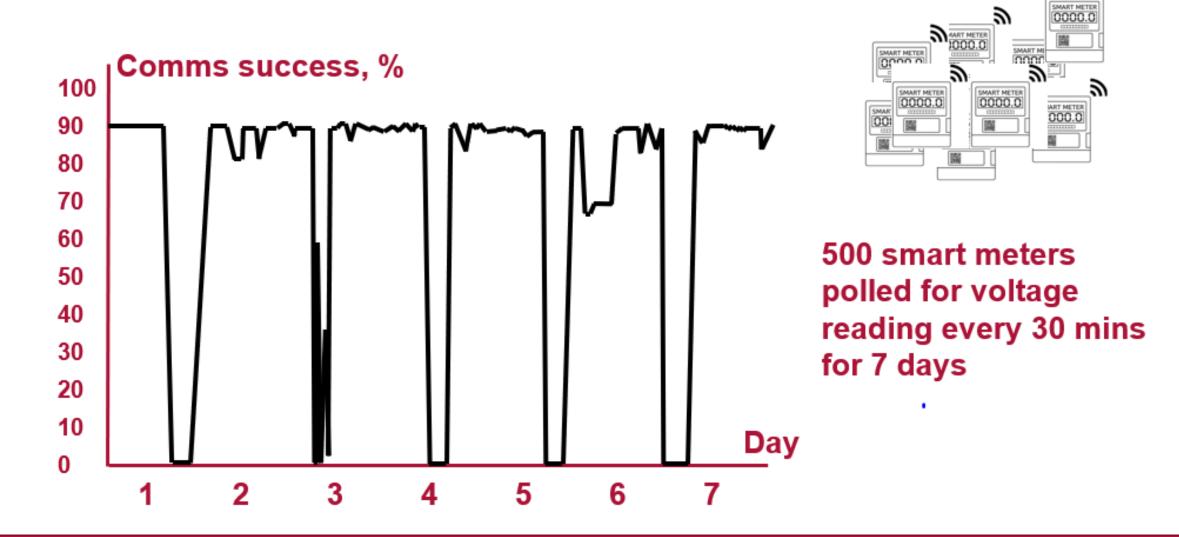

| 45,000MWh          | £135k                                                                       | £270k | £405k |
| Northern Powergrid<br>(3.9m customers) | 11,700GWh          | £35m                                                                        | £70m  | £105m |
| Great Britain<br>(28.5m customers)     | 85,500GWh          | £257m                                                                       | £513m | £770m |

#### **Assumptions:**

- 1% voltage reduction causes 1% reduction in energy consumption
- Unit price for domestic energy: £0.30 per kWh





11kV Target Voltage



#### Indications and Controls on Network Management System









### Challenge 1 – Infrastructure





#### **Challenge 2 – Number of Business Functions**





#### **Challenge 3 – Smart Metering**





シ



## **Questions & Answers**

For further information please contact me:

francis.shillitoe@northernpowergrid.com