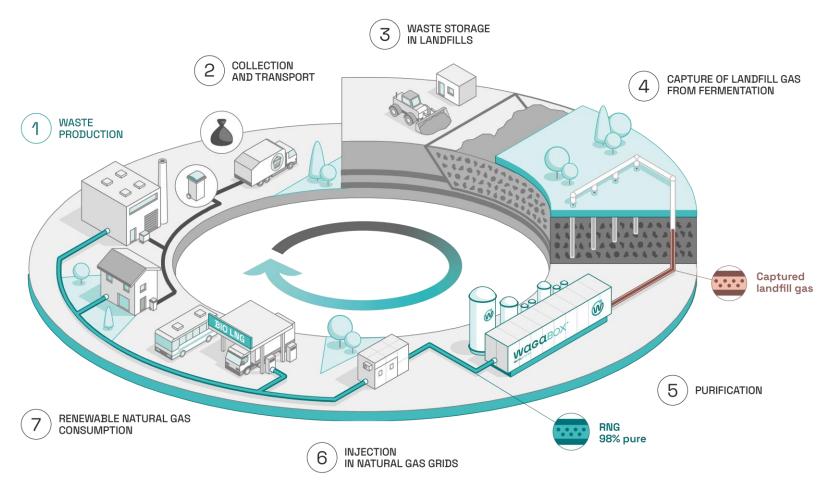

#### The Circular Economy

Upgrading landfill gas to biomethane has a double contribution to the fight against climate change:

- Most efficient use of the Landfill Gas resource
- 2. Production of local renewable energy which is a drop-in low CO<sub>2</sub> replacement for natural gas.

## What does Waga Energy do?

We are pure players in upgrading landfill gas to grid compliant biomethane, a drop-in renewable alternative to natural gas