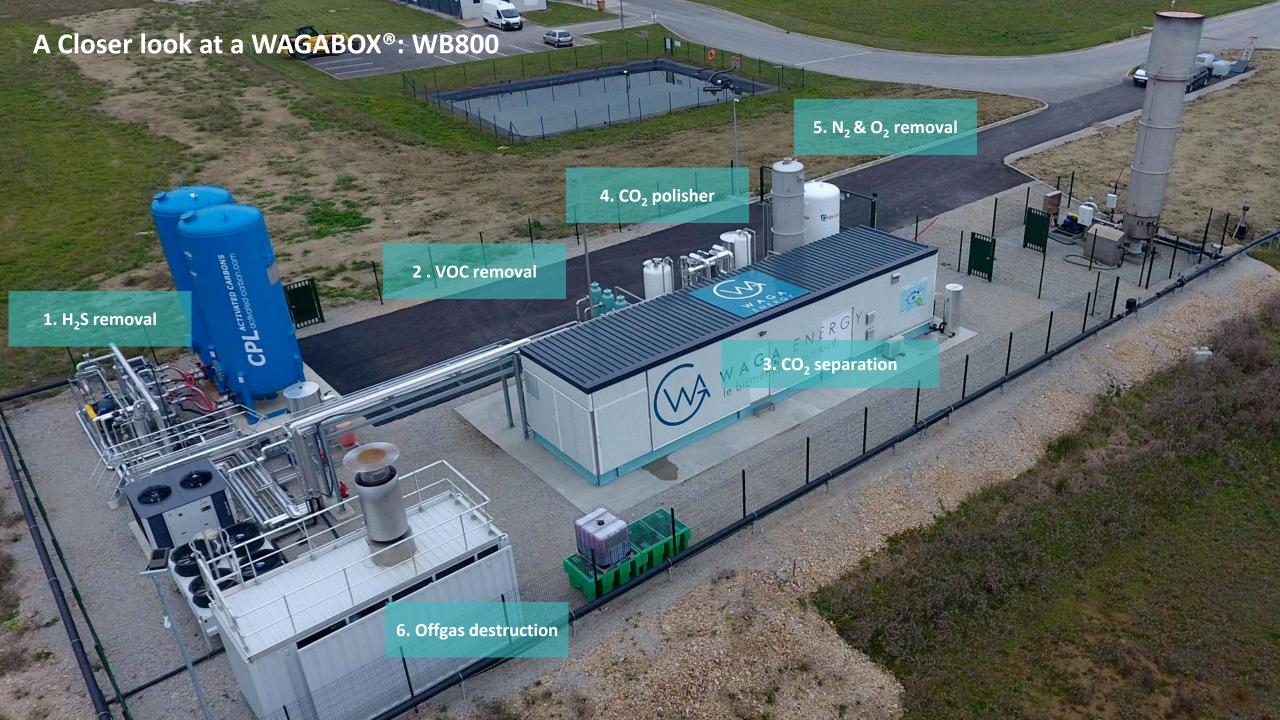

## Cutting Edge technology for landfill gas recovery

- By combining membrane filtration and cryogenic distillation, WAGABOX® Technology overcomes the challenges of landfill gas treatment.
- Biomethane quality is maintained regardless of the quality of the raw landfill gas.
- WAGABOX® can process up to 30% air in raw landfill gas.
- WAGABOX® Technology is the result of 10 years of R&D at Air Liquide and at Waga Energy. It is protected by 6 international patents.
- Source of recoverable Bio-CO<sub>2</sub>
- Predictable electricity consumption whatever the landfill gas composition