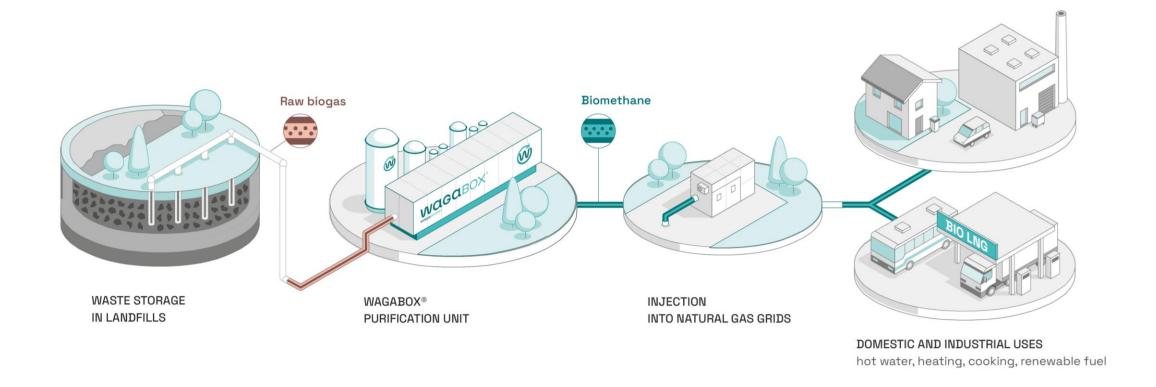

## Cutting Edge technology for landfill gas recovery

- By combining membrane filtration and cryogenic distillation, WAGABOX® Technology overcomes the challenges of landfill gas treatment.
- Biomethane quality is maintained regardless of the quality of the raw landfill gas.
- WAGABOX® can process up to 30% air in raw landfill gas.
- WAGABOX® Technology is the result of 10 years of R&D at Air Liquide and at Waga Energy. It is protected by 6 international patents.
- Source of recoverable Bio-CO<sub>2</sub>
- Predictable electricity consumption whatever the landfill gas composition