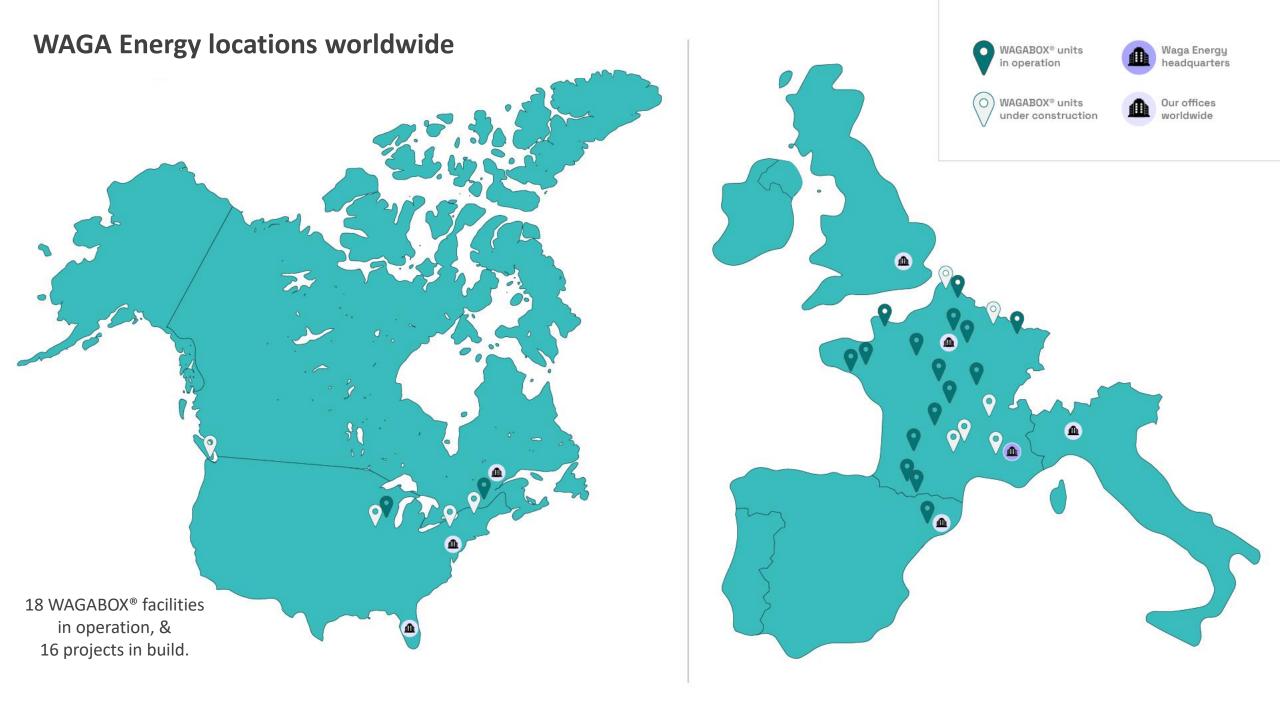

#### **Leaders in Biomethane from Landfill Gas**

Global KPI Data

18

WAGABOX® units in operation in North America & Europe 16

Biomethane production projects under construction around the world

5

subsidiaries in the US, Canada, UK, Spain and Italy +590TWh

of renewable energy produced

65 million

cubic meters of Biomethane injected in natural gas grids +150,000

tons of CO<sub>2</sub>eq emissions avoided