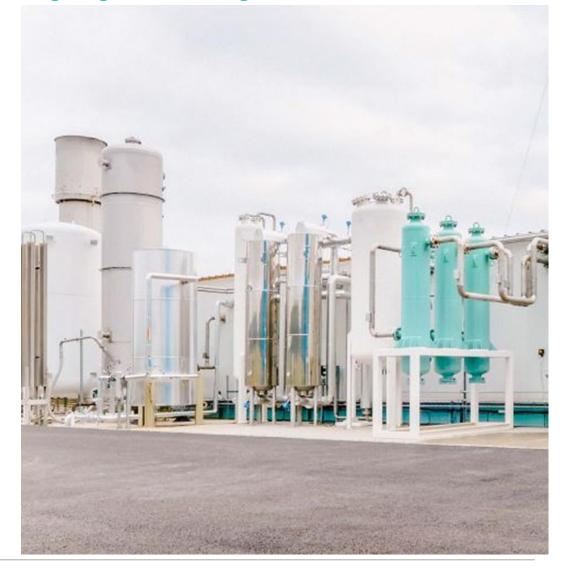

#### **WAGABOX®**

## Cutting Edge technology for landfill gas recovery

- By combining membrane filtration and cryogenic distillation, WAGABOX® Technology overcomes the challenges of landfill gas treatment.
- Biomethane quality is maintained regardless of the quality of the raw landfill gas.
- WAGABOX® can process up to 30% air in raw landfill gas.
- WAGABOX® Technology is the result of 10 years of R&D at Air Liquide and at Waga Energy. It is protected by 6 international patents.
- Source of recoverable Bio-CO<sub>2</sub>
- Predictable electricity consumption whatever the landfill gas composition