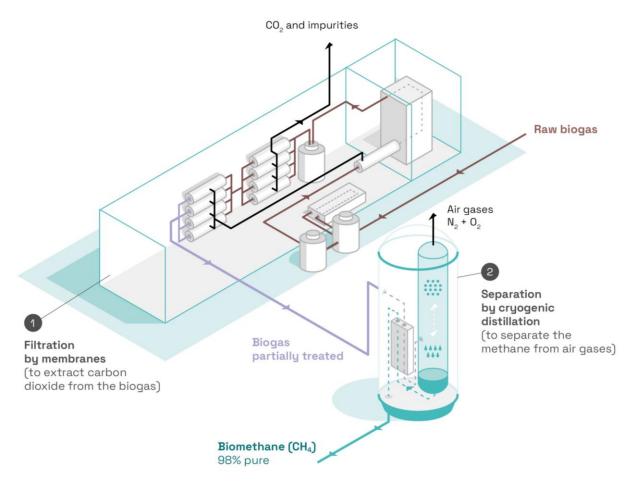

## Cutting Edge technology for landfill gas recovery

- By combining membrane filtration and cryogenic distillation, WAGABOX® Technology overcomes the challenges of landfill gas treatment.
- Biomethane quality is maintained regardless of the quality of the raw landfill gas.
- WAGABOX® can process up to 30% air in raw landfill gas.
- WAGABOX® Technology is the result of 10 years of R&D at Air Liquide and at Waga Energy. It is protected by 6 international patents.
- Source of recoverable Bio-CO<sub>2</sub>
- Predictable electricity consumption whatever the landfill gas composition